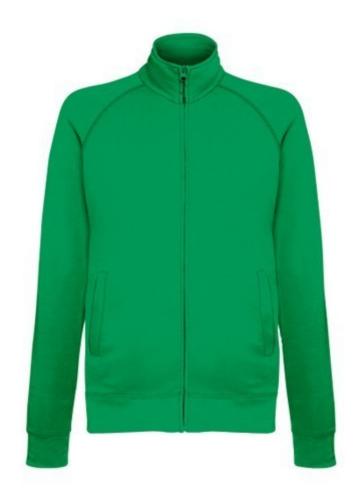

# FRUIT OF THE LOOM, LIGHTWEIGHT SWEAT JACKET, LIGHTWEIGHT SWEAT JACKET, KELLY GREEN, 2XL

### **Basic informations**

Size: 2XL

Package: 24 Length: 60

Length. 00

Width: 39.5

Height: 30

Size: 2XL

Color: Kelly Green

## **Specification**

Fruit of the Loom, Lightweight Sweat Jacket, Lightweight Sweat Jacket, kelly green, 2XL. Lightweight buttoned sweatshirt with metal zipper, 80% cotton and 20% polyester, 240 gm / m2 cotton, pockets on the front panel of the sweatshirt. An exceptional sweatshirt for everyday activities. Normal cut. Ready for branding. Branding: DTG, screen printing, flex, flock, embroidery